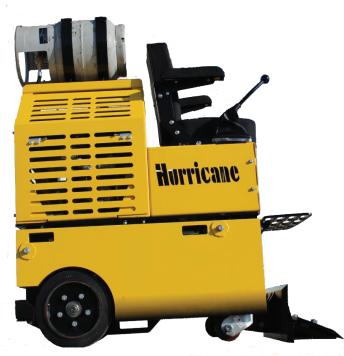

## Hurricane

## Ride-On Floor Scraper

Large machine performance built into a compact machine.

- Compact and versatile
- Compact design maneuvers through hallways with ease
- Removes all types of floor coverings: VCT, laminates, hardwoods, rubberized coatings, carpet and more
- Powerful 25 HP EFI engine with exhaust purifier
- Precise hydraulic steering with a single joystick for speed, and direction

| Technical Data         |                           |
|------------------------|---------------------------|
| Item:                  | HURRICANE                 |
| Price:                 | Call for Quote            |
| Engine:                | Kohler Propane EFI        |
| Horsepower:            | 25                        |
| Speed:                 | 440 ft/min                |
| Dimensions:            | 51.5" x 25" x 57" (LxWxH) |
| Weight:                | 1306 lbs                  |
| Removable Weight:      | 1494 lbs                  |
| Total weight together: | 2800 lbs                  |